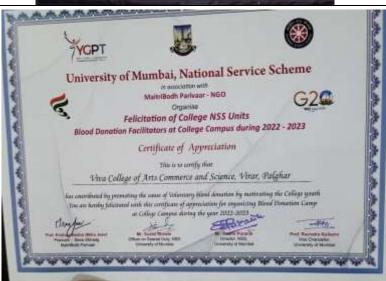

# 3.4.2 Awards and recognition received for extension activities from government /government recognized bodies.

| Sr.No | Name of the Activity              | <b>Awarding Bodies</b> | Year      |
|-------|-----------------------------------|------------------------|-----------|
| 1     | Blood Donation                    | Mumbai University      | 2022-2023 |
| 2     | Street Play                       | Mira Bhayander Vasai   | 2022-2023 |
|       |                                   | Virar Police Station   |           |
| 3     | Jivdani Duty (Crowd               | Jivdani Temple Trust   | 2018-2023 |
|       | <u>Management)</u>                |                        |           |
| 4     | <u>Samuhik Vivah</u>              | Vande Mataram Andh     | 2018-2023 |
|       |                                   | Apang NGO              |           |
| 5     | Blood Donation                    | Western Railway        | 2022-2023 |
| 6     | Supporting Volunteers For         | Western Railway        | 2022-2023 |
|       | Blood Donation Camps              |                        |           |
| 7     | <u>Best Area</u>                  | Mumbai University      | 2021-2022 |
|       | Coordinator(University)           |                        |           |
| 8     | <u>Food Donation Drive</u>        | Mukta Education Trust  | 2021-2022 |
| 9     | Covid Vaccination                 | VVMC                   | 2021-2022 |
| 10    | Quarantine Center                 | VVMC                   | 2021-2022 |
| 11    | <u>Flood Relief</u>               | Mumbai University      | 2021-2022 |
| 12    | Blood Donation Camp               | Nair Blood Bank        | 2020-2021 |
| 13    | Spit Free India Movement          | Tata Memorial Hospital | 2020-2021 |
|       |                                   | And Sambandh Health    |           |
|       |                                   | Foundation             |           |
| 14    | Best Volunteer Award              | Mumbai University      | 2019-2020 |
|       | <u>District Level(Male &amp; </u> |                        |           |
|       | <u>Female)</u>                    |                        |           |
| 15    | Best Area Coordinator             | Mumbai University      | 2019-2020 |
|       | (University)                      |                        |           |
| 16    | <u>Flood Relief</u>               | Mumbai University      | 2019-2020 |
| 17    | Best Volunteer                    | Mumbai University      | 2018-2019 |
|       | Award(District Level)             |                        |           |

Bhaskar Waman Thakur College of Science Yashvant Keshav Patil College of Commerce Vidhya Dayanand Patil College of Arts (VIVA College) (Affiliated to University of Mumbai)

| Sr.No | Name Of Activity | Awarding Bodies   | Year      |
|-------|------------------|-------------------|-----------|
| 1.    | Blood Donation   | Mumbai University | 2022-2023 |