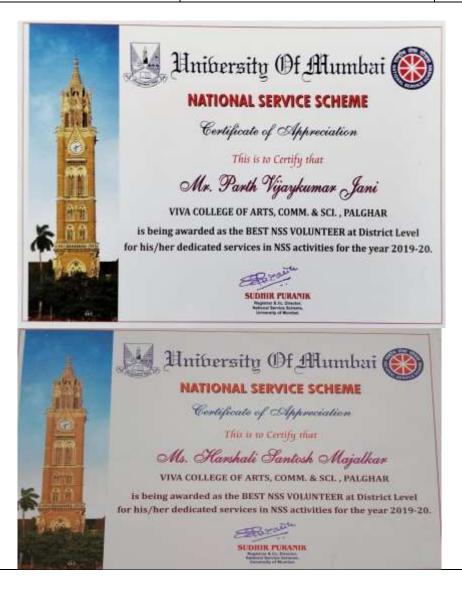

# 3.4.2 Awards and recognition received for extension activities from government /government recognized bodies.

| Sr.No | Name of the Activity              | <b>Awarding Bodies</b> | Year      |
|-------|-----------------------------------|------------------------|-----------|
| 1     | Blood Donation                    | Mumbai University      | 2022-2023 |
| 2     | Street Play                       | Mira Bhayander Vasai   | 2022-2023 |
|       |                                   | Virar Police Station   |           |
| 3     | Jivdani Duty (Crowd               | Jivdani Temple Trust   | 2018-2023 |
|       | <u>Management)</u>                |                        |           |
| 4     | <u>Samuhik Vivah</u>              | Vande Mataram Andh     | 2018-2023 |
|       |                                   | Apang NGO              |           |
| 5     | Blood Donation                    | Western Railway        | 2022-2023 |
| 6     | Supporting Volunteers For         | Western Railway        | 2022-2023 |
|       | Blood Donation Camps              |                        |           |
| 7     | <u>Best Area</u>                  | Mumbai University      | 2021-2022 |
|       | Coordinator(University)           |                        |           |
| 8     | <u>Food Donation Drive</u>        | Mukta Education Trust  | 2021-2022 |
| 9     | Covid Vaccination                 | VVMC                   | 2021-2022 |
| 10    | Quarantine Center                 | VVMC                   | 2021-2022 |
| 11    | <u>Flood Relief</u>               | Mumbai University      | 2021-2022 |
| 12    | Blood Donation Camp               | Nair Blood Bank        | 2020-2021 |
| 13    | Spit Free India Movement          | Tata Memorial Hospital | 2020-2021 |
|       |                                   | And Sambandh Health    |           |
|       |                                   | Foundation             |           |
| 14    | Best Volunteer Award              | Mumbai University      | 2019-2020 |
|       | <u>District Level(Male &amp; </u> |                        |           |
|       | <u>Female)</u>                    |                        |           |
| 15    | Best Area Coordinator             | Mumbai University      | 2019-2020 |
|       | (University)                      |                        |           |
| 16    | <u>Flood Relief</u>               | Mumbai University      | 2019-2020 |
| 17    | Best Volunteer                    | Mumbai University      | 2018-2019 |
|       | Award(District Level)             |                        |           |