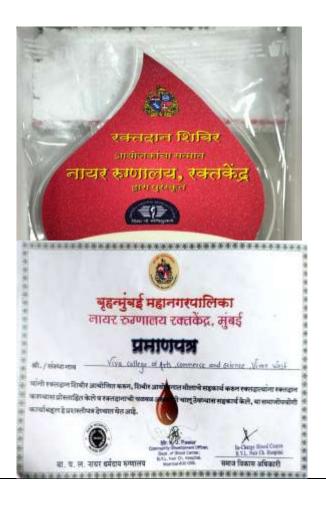

# 3.4.2 Awards and recognition received for extension activities from government /government recognized bodies.

| Sr.No | Name of the Activity              | <b>Awarding Bodies</b> | Year      |
|-------|-----------------------------------|------------------------|-----------|
| 1     | Blood Donation                    | Mumbai University      | 2022-2023 |
| 2     | Street Play                       | Mira Bhayander Vasai   | 2022-2023 |
|       |                                   | Virar Police Station   |           |
| 3     | Jivdani Duty (Crowd               | Jivdani Temple Trust   | 2018-2023 |
|       | <u>Management)</u>                |                        |           |
| 4     | <u>Samuhik Vivah</u>              | Vande Mataram Andh     | 2018-2023 |
|       |                                   | Apang NGO              |           |
| 5     | Blood Donation                    | Western Railway        | 2022-2023 |
| 6     | Supporting Volunteers For         | Western Railway        | 2022-2023 |
|       | Blood Donation Camps              |                        |           |
| 7     | <u>Best Area</u>                  | Mumbai University      | 2021-2022 |
|       | Coordinator(University)           |                        |           |
| 8     | <u>Food Donation Drive</u>        | Mukta Education Trust  | 2021-2022 |
| 9     | Covid Vaccination                 | VVMC                   | 2021-2022 |
| 10    | Quarantine Center                 | VVMC                   | 2021-2022 |
| 11    | <u>Flood Relief</u>               | Mumbai University      | 2021-2022 |
| 12    | Blood Donation Camp               | Nair Blood Bank        | 2020-2021 |
| 13    | Spit Free India Movement          | Tata Memorial Hospital | 2020-2021 |
|       |                                   | And Sambandh Health    |           |
|       |                                   | Foundation             |           |
| 14    | Best Volunteer Award              | Mumbai University      | 2019-2020 |
|       | <u>District Level(Male &amp; </u> |                        |           |
|       | <u>Female)</u>                    |                        |           |
| 15    | Best Area Coordinator             | Mumbai University      | 2019-2020 |
|       | (University)                      |                        |           |
| 16    | <u>Flood Relief</u>               | Mumbai University      | 2019-2020 |
| 17    | Best Volunteer                    | Mumbai University      | 2018-2019 |
|       | Award(District Level)             |                        |           |

Bhaskar Waman Thakur College of Science Yashvant Keshav Patil College of Commerce Vidhya Dayanand Patil College of Arts (VIVA College) (Affiliated to University of Mumbai)

| Sr.No | Name Of Activity | Awarding Bodies   | Year      |
|-------|------------------|-------------------|-----------|
| 1.    | Blood Donation   | Mumbai University | 2022-2023 |