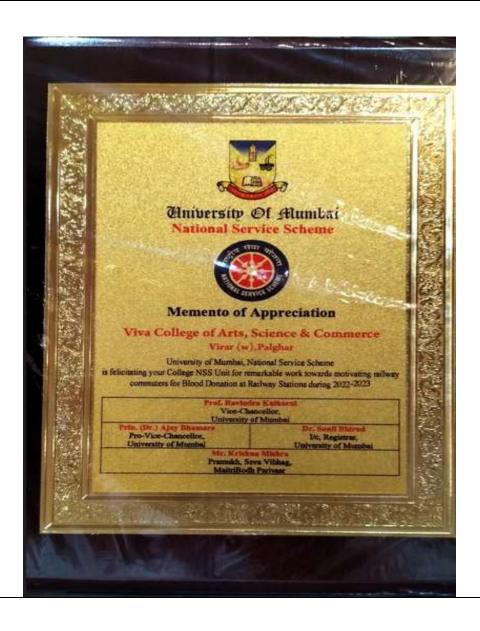

Bhaskar Waman Thakur College of Science Yashvant Keshav Patil College of Commerce Vidhya Dayanand Patil College of Arts (VIVA College)

(Affiliated to University of Mumbai)

| Sr.No | Name Of Activity        | Awarding Bodies                                                                                                                                                                                                                                                                                                                                                                                                                                                                                                                                                                                                                                                                                                                                                                                                                                                                                                                                                                                                                                                                                                                                                                                                                                                                                                                                                                                                                                                                                                                                                                                                                                                                                                                                                                                                                                                                                                                                                                                                                                                                                                               | Year                                       |
|-------|-------------------------|-------------------------------------------------------------------------------------------------------------------------------------------------------------------------------------------------------------------------------------------------------------------------------------------------------------------------------------------------------------------------------------------------------------------------------------------------------------------------------------------------------------------------------------------------------------------------------------------------------------------------------------------------------------------------------------------------------------------------------------------------------------------------------------------------------------------------------------------------------------------------------------------------------------------------------------------------------------------------------------------------------------------------------------------------------------------------------------------------------------------------------------------------------------------------------------------------------------------------------------------------------------------------------------------------------------------------------------------------------------------------------------------------------------------------------------------------------------------------------------------------------------------------------------------------------------------------------------------------------------------------------------------------------------------------------------------------------------------------------------------------------------------------------------------------------------------------------------------------------------------------------------------------------------------------------------------------------------------------------------------------------------------------------------------------------------------------------------------------------------------------------|--------------------------------------------|
| 4     | Blood Donation          | Western Railway                                                                                                                                                                                                                                                                                                                                                                                                                                                                                                                                                                                                                                                                                                                                                                                                                                                                                                                                                                                                                                                                                                                                                                                                                                                                                                                                                                                                                                                                                                                                                                                                                                                                                                                                                                                                                                                                                                                                                                                                                                                                                                               | 2022-2023                                  |
| 4     | 7YCPT                   | y of Mumbai, National Service Sche                                                                                                                                                                                                                                                                                                                                                                                                                                                                                                                                                                                                                                                                                                                                                                                                                                                                                                                                                                                                                                                                                                                                                                                                                                                                                                                                                                                                                                                                                                                                                                                                                                                                                                                                                                                                                                                                                                                                                                                                                                                                                            | <b>3</b>                                   |
|       |                         | Felicitation of College NSS Units  ation Facilitators at Railway Stations during 2022 -  Certificate of Appreciation  This is to certify that  ege of Arts, Commerce & Science, Virar, Palgh                                                                                                                                                                                                                                                                                                                                                                                                                                                                                                                                                                                                                                                                                                                                                                                                                                                                                                                                                                                                                                                                                                                                                                                                                                                                                                                                                                                                                                                                                                                                                                                                                                                                                                                                                                                                                                                                                                                                  |                                            |
|       | has contributed by prom | the this certificate of appreciation for supporting 4. Blood Donath lect 355. Blood Units at Railway Stations stating the year 2022-20 Meet Stations Stations Stations of the year 2022-20 Meet Stations Stations of Stations | ny commuters,<br>on Drivels and for<br>123 |