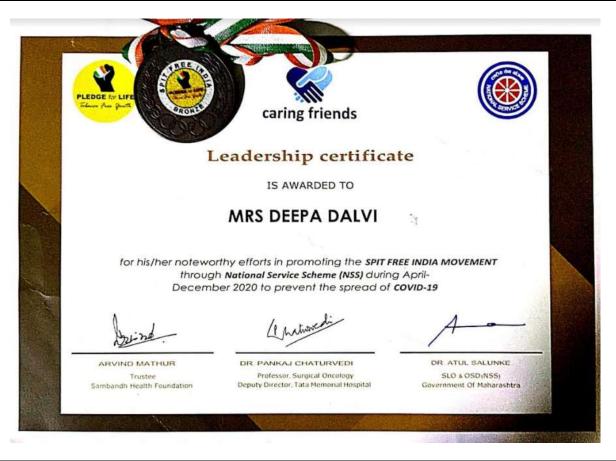

# 3.4.2 Awards and recognition received for extension activities from government /government recognized bodies.

| Sr.No | Name of the Activity              | <b>Awarding Bodies</b> | Year      |
|-------|-----------------------------------|------------------------|-----------|
| 1     | Blood Donation                    | Mumbai University      | 2022-2023 |
| 2     | Street Play                       | Mira Bhayander Vasai   | 2022-2023 |
|       |                                   | Virar Police Station   |           |
| 3     | Jivdani Duty (Crowd               | Jivdani Temple Trust   | 2018-2023 |
|       | <u>Management)</u>                |                        |           |
| 4     | <u>Samuhik Vivah</u>              | Vande Mataram Andh     | 2018-2023 |
|       |                                   | Apang NGO              |           |
| 5     | Blood Donation                    | Western Railway        | 2022-2023 |
| 6     | Supporting Volunteers For         | Western Railway        | 2022-2023 |
|       | Blood Donation Camps              |                        |           |
| 7     | <u>Best Area</u>                  | Mumbai University      | 2021-2022 |
|       | Coordinator(University)           |                        |           |
| 8     | <u>Food Donation Drive</u>        | Mukta Education Trust  | 2021-2022 |
| 9     | Covid Vaccination                 | VVMC                   | 2021-2022 |
| 10    | Quarantine Center                 | VVMC                   | 2021-2022 |
| 11    | <u>Flood Relief</u>               | Mumbai University      | 2021-2022 |
| 12    | Blood Donation Camp               | Nair Blood Bank        | 2020-2021 |
| 13    | Spit Free India Movement          | Tata Memorial Hospital | 2020-2021 |
|       |                                   | And Sambandh Health    |           |
|       |                                   | Foundation             |           |
| 14    | Best Volunteer Award              | Mumbai University      | 2019-2020 |
|       | <u>District Level(Male &amp; </u> |                        |           |
|       | <u>Female)</u>                    |                        |           |
| 15    | Best Area Coordinator             | Mumbai University      | 2019-2020 |
|       | (University)                      |                        |           |
| 16    | <u>Flood Relief</u>               | Mumbai University      | 2019-2020 |
| 17    | Best Volunteer                    | Mumbai University      | 2018-2019 |
|       | Award(District Level)             |                        |           |