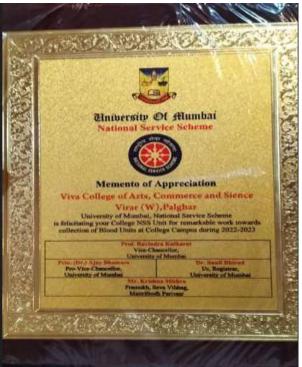

# 3.4.2 Awards and recognition received for extension activities from government /government recognized bodies.

| Sr.No | Name of the Activity              | <b>Awarding Bodies</b> | Year      |
|-------|-----------------------------------|------------------------|-----------|
| 1     | Blood Donation                    | Mumbai University      | 2022-2023 |
| 2     | Street Play                       | Mira Bhayander Vasai   | 2022-2023 |
|       |                                   | Virar Police Station   |           |
| 3     | Jivdani Duty (Crowd               | Jivdani Temple Trust   | 2018-2023 |
|       | <u>Management)</u>                |                        |           |
| 4     | <u>Samuhik Vivah</u>              | Vande Mataram Andh     | 2018-2023 |
|       |                                   | Apang NGO              |           |
| 5     | Blood Donation                    | Western Railway        | 2022-2023 |
| 6     | Supporting Volunteers For         | Western Railway        | 2022-2023 |
|       | Blood Donation Camps              |                        |           |
| 7     | <u>Best Area</u>                  | Mumbai University      | 2021-2022 |
|       | Coordinator(University)           |                        |           |
| 8     | <u>Food Donation Drive</u>        | Mukta Education Trust  | 2021-2022 |
| 9     | Covid Vaccination                 | VVMC                   | 2021-2022 |
| 10    | Quarantine Center                 | VVMC                   | 2021-2022 |
| 11    | <u>Flood Relief</u>               | Mumbai University      | 2021-2022 |
| 12    | Blood Donation Camp               | Nair Blood Bank        | 2020-2021 |
| 13    | Spit Free India Movement          | Tata Memorial Hospital | 2020-2021 |
|       |                                   | And Sambandh Health    |           |
|       |                                   | Foundation             |           |
| 14    | Best Volunteer Award              | Mumbai University      | 2019-2020 |
|       | <u>District Level(Male &amp; </u> |                        |           |
|       | <u>Female)</u>                    |                        |           |
| 15    | Best Area Coordinator             | Mumbai University      | 2019-2020 |
|       | (University)                      |                        |           |
| 16    | <u>Flood Relief</u>               | Mumbai University      | 2019-2020 |
| 17    | Best Volunteer                    | Mumbai University      | 2018-2019 |
|       | Award(District Level)             |                        |           |

Bhaskar Waman Thakur College of Science Yashvant Keshav Patil College of Commerce Vidhya Dayanand Patil College of Arts (VIVA College) (Affiliated to University of Mumbai)

| Sr.No | Name Of Activity | Awarding Bodies   | Year      |
|-------|------------------|-------------------|-----------|
| 1.    | Blood Donation   | Mumbai University | 2022-2023 |