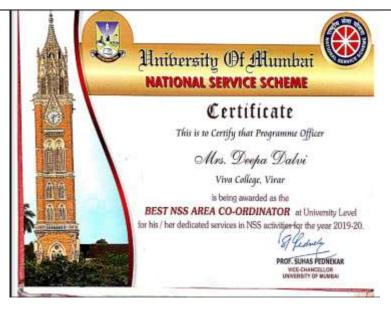

# 3.4.2 Awards and recognition received for extension activities from government /government recognized bodies.

| Sr.No | Name of the Activity              | <b>Awarding Bodies</b> | Year      |
|-------|-----------------------------------|------------------------|-----------|
| 1     | Blood Donation                    | Mumbai University      | 2022-2023 |
| 2     | Street Play                       | Mira Bhayander Vasai   | 2022-2023 |
|       |                                   | Virar Police Station   |           |
| 3     | Jivdani Duty (Crowd               | Jivdani Temple Trust   | 2018-2023 |
|       | <u>Management)</u>                |                        |           |
| 4     | <u>Samuhik Vivah</u>              | Vande Mataram Andh     | 2018-2023 |
|       |                                   | Apang NGO              |           |
| 5     | Blood Donation                    | Western Railway        | 2022-2023 |
| 6     | Supporting Volunteers For         | Western Railway        | 2022-2023 |
|       | Blood Donation Camps              |                        |           |
| 7     | <u>Best Area</u>                  | Mumbai University      | 2021-2022 |
|       | Coordinator(University)           |                        |           |
| 8     | <u>Food Donation Drive</u>        | Mukta Education Trust  | 2021-2022 |
| 9     | Covid Vaccination                 | VVMC                   | 2021-2022 |
| 10    | Quarantine Center                 | VVMC                   | 2021-2022 |
| 11    | <u>Flood Relief</u>               | Mumbai University      | 2021-2022 |
| 12    | Blood Donation Camp               | Nair Blood Bank        | 2020-2021 |
| 13    | Spit Free India Movement          | Tata Memorial Hospital | 2020-2021 |
|       |                                   | And Sambandh Health    |           |
|       |                                   | Foundation             |           |
| 14    | Best Volunteer Award              | Mumbai University      | 2019-2020 |
|       | <u>District Level(Male &amp; </u> |                        |           |
|       | <u>Female)</u>                    |                        |           |
| 15    | Best Area Coordinator             | Mumbai University      | 2019-2020 |
|       | (University)                      |                        |           |
| 16    | <u>Flood Relief</u>               | Mumbai University      | 2019-2020 |
| 17    | Best Volunteer                    | Mumbai University      | 2018-2019 |
|       | Award(District Level)             |                        |           |

Bhaskar Waman Thakur College of Science Yashvant Keshav Patil College of Commerce Vidhya Dayanand Patil College of Arts (VIVA College)

(Affiliated to University of Mumbai)

| :No | Name Of Activity                                                                                                                                                                                                                                                                                                                                                                                                                                                                                                                                                                                                                                                                                                                                                                                                                                                                                                                                                                                                                                                                                                                                                                                                                                                                                                                                                                                                                                                                                                                                                                                                                                                                                                                                                                                                                                                                                                                                                                                                                                                                                                               | <b>Awarding Bodies</b>                                                                                                                                                                                                 | Year      |
|-----|--------------------------------------------------------------------------------------------------------------------------------------------------------------------------------------------------------------------------------------------------------------------------------------------------------------------------------------------------------------------------------------------------------------------------------------------------------------------------------------------------------------------------------------------------------------------------------------------------------------------------------------------------------------------------------------------------------------------------------------------------------------------------------------------------------------------------------------------------------------------------------------------------------------------------------------------------------------------------------------------------------------------------------------------------------------------------------------------------------------------------------------------------------------------------------------------------------------------------------------------------------------------------------------------------------------------------------------------------------------------------------------------------------------------------------------------------------------------------------------------------------------------------------------------------------------------------------------------------------------------------------------------------------------------------------------------------------------------------------------------------------------------------------------------------------------------------------------------------------------------------------------------------------------------------------------------------------------------------------------------------------------------------------------------------------------------------------------------------------------------------------|------------------------------------------------------------------------------------------------------------------------------------------------------------------------------------------------------------------------|-----------|
| 7   | Best Area Coordinator(University)                                                                                                                                                                                                                                                                                                                                                                                                                                                                                                                                                                                                                                                                                                                                                                                                                                                                                                                                                                                                                                                                                                                                                                                                                                                                                                                                                                                                                                                                                                                                                                                                                                                                                                                                                                                                                                                                                                                                                                                                                                                                                              | Mumbai University                                                                                                                                                                                                      | 2021-2022 |
|     | The second superposition of the second secon | miles and the second with the contract                                                                                                                                                                                 |           |
|     |                                                                                                                                                                                                                                                                                                                                                                                                                                                                                                                                                                                                                                                                                                                                                                                                                                                                                                                                                                                                                                                                                                                                                                                                                                                                                                                                                                                                                                                                                                                                                                                                                                                                                                                                                                                                                                                                                                                                                                                                                                                                                                                                | VERSITY OF MUMBAI<br>DNAL SERVICE SCHEME                                                                                                                                                                               |           |
|     | Azadi Ka<br>Armit Mahatsav<br>Meri Maati Mera Deah                                                                                                                                                                                                                                                                                                                                                                                                                                                                                                                                                                                                                                                                                                                                                                                                                                                                                                                                                                                                                                                                                                                                                                                                                                                                                                                                                                                                                                                                                                                                                                                                                                                                                                                                                                                                                                                                                                                                                                                                                                                                             | Web site- www.nssmu.in Vidyapeeth Vidyarthi Bha 2nd Floor, 'B' Road, Churc Mumbai – 400 020. No. NSS/ECD/2023-2024/ Date: 10.08.2023                                                                                   | hgate.    |
|     | To, The Principal, Late Shri. Vishnu Waman Thakur C Bhaskar Waman Thakur College of Yashvant Keshav Patil College of C Vidya Dayanand Patil College of A (VIVA) Virar (W), Tal- Vasai, Dist Palghar - 401 303.                                                                                                                                                                                                                                                                                                                                                                                                                                                                                                                                                                                                                                                                                                                                                                                                                                                                                                                                                                                                                                                                                                                                                                                                                                                                                                                                                                                                                                                                                                                                                                                                                                                                                                                                                                                                                                                                                                                 | Science,                                                                                                                                                                                                               |           |
|     | Sub.: Felicitation of University La<br>2021-2022.                                                                                                                                                                                                                                                                                                                                                                                                                                                                                                                                                                                                                                                                                                                                                                                                                                                                                                                                                                                                                                                                                                                                                                                                                                                                                                                                                                                                                                                                                                                                                                                                                                                                                                                                                                                                                                                                                                                                                                                                                                                                              | evel Best NSS Area Co-ordinator Award for the year                                                                                                                                                                     |           |
|     | I am very much glad to it                                                                                                                                                                                                                                                                                                                                                                                                                                                                                                                                                                                                                                                                                                                                                                                                                                                                                                                                                                                                                                                                                                                                                                                                                                                                                                                                                                                                                                                                                                                                                                                                                                                                                                                                                                                                                                                                                                                                                                                                                                                                                                      | nform you that the proposal of Mr. Komal Patil of you<br>NSS Area Co-ordinator at University level Award for the                                                                                                       | or e      |
|     | Palghar District will be felicitate  NSS at the celebration of Nationa                                                                                                                                                                                                                                                                                                                                                                                                                                                                                                                                                                                                                                                                                                                                                                                                                                                                                                                                                                                                                                                                                                                                                                                                                                                                                                                                                                                                                                                                                                                                                                                                                                                                                                                                                                                                                                                                                                                                                                                                                                                         | te and Mr. Komal Patil, NSS Area Co-ordinator and by the University of Mumbai for Contribution toward Independence Day on 15 <sup>th</sup> August, 2023 at 10.45 a.m. idyanagri Campus, Santacruz (E), Mumbai 400 098. | ds        |
|     | Your goodself and Mr. Kor<br>requested to remain present for the                                                                                                                                                                                                                                                                                                                                                                                                                                                                                                                                                                                                                                                                                                                                                                                                                                                                                                                                                                                                                                                                                                                                                                                                                                                                                                                                                                                                                                                                                                                                                                                                                                                                                                                                                                                                                                                                                                                                                                                                                                                               | nal Patil, NSS Area Co-ordinator, Palghar District are                                                                                                                                                                 |           |
|     | With regards,                                                                                                                                                                                                                                                                                                                                                                                                                                                                                                                                                                                                                                                                                                                                                                                                                                                                                                                                                                                                                                                                                                                                                                                                                                                                                                                                                                                                                                                                                                                                                                                                                                                                                                                                                                                                                                                                                                                                                                                                                                                                                                                  |                                                                                                                                                                                                                        |           |
|     | Dredie 810 Robin Mr. Sushil Shinde                                                                                                                                                                                                                                                                                                                                                                                                                                                                                                                                                                                                                                                                                                                                                                                                                                                                                                                                                                                                                                                                                                                                                                                                                                                                                                                                                                                                                                                                                                                                                                                                                                                                                                                                                                                                                                                                                                                                                                                                                                                                                             | Yours sincerely,                                                                                                                                                                                                       |           |
|     | THE STATE OSD, NSS                                                                                                                                                                                                                                                                                                                                                                                                                                                                                                                                                                                                                                                                                                                                                                                                                                                                                                                                                                                                                                                                                                                                                                                                                                                                                                                                                                                                                                                                                                                                                                                                                                                                                                                                                                                                                                                                                                                                                                                                                                                                                                             | Mr. Sudhir S. Puranik<br>L/c, Director, NSS                                                                                                                                                                            |           |
|     | C To, Mr. Komal Patil, NSS                                                                                                                                                                                                                                                                                                                                                                                                                                                                                                                                                                                                                                                                                                                                                                                                                                                                                                                                                                                                                                                                                                                                                                                                                                                                                                                                                                                                                                                                                                                                                                                                                                                                                                                                                                                                                                                                                                                                                                                                                                                                                                     | Area Co-ordinator, Palghar District for information                                                                                                                                                                    |           |