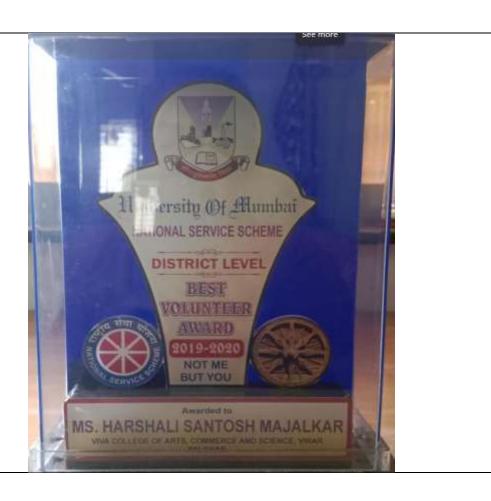

# 3.4.2 Awards and recognition received for extension activities from government /government recognized bodies.

| Sr.No | Name of the Activity              | <b>Awarding Bodies</b> | Year      |
|-------|-----------------------------------|------------------------|-----------|
| 1     | Blood Donation                    | Mumbai University      | 2022-2023 |
| 2     | Street Play                       | Mira Bhayander Vasai   | 2022-2023 |
|       |                                   | Virar Police Station   |           |
| 3     | Jivdani Duty (Crowd               | Jivdani Temple Trust   | 2018-2023 |
|       | <u>Management)</u>                |                        |           |
| 4     | <u>Samuhik Vivah</u>              | Vande Mataram Andh     | 2018-2023 |
|       |                                   | Apang NGO              |           |
| 5     | Blood Donation                    | Western Railway        | 2022-2023 |
| 6     | Supporting Volunteers For         | Western Railway        | 2022-2023 |
|       | Blood Donation Camps              |                        |           |
| 7     | <u>Best Area</u>                  | Mumbai University      | 2021-2022 |
|       | Coordinator(University)           |                        |           |
| 8     | <u>Food Donation Drive</u>        | Mukta Education Trust  | 2021-2022 |
| 9     | Covid Vaccination                 | VVMC                   | 2021-2022 |
| 10    | Quarantine Center                 | VVMC                   | 2021-2022 |
| 11    | <u>Flood Relief</u>               | Mumbai University      | 2021-2022 |
| 12    | Blood Donation Camp               | Nair Blood Bank        | 2020-2021 |
| 13    | Spit Free India Movement          | Tata Memorial Hospital | 2020-2021 |
|       |                                   | And Sambandh Health    |           |
|       |                                   | Foundation             |           |
| 14    | Best Volunteer Award              | Mumbai University      | 2019-2020 |
|       | <u>District Level(Male &amp; </u> |                        |           |
|       | <u>Female)</u>                    |                        |           |
| 15    | Best Area Coordinator             | Mumbai University      | 2019-2020 |
|       | (University)                      |                        |           |
| 16    | <u>Flood Relief</u>               | Mumbai University      | 2019-2020 |
| 17    | Best Volunteer                    | Mumbai University      | 2018-2019 |
|       | Award(District Level)             |                        |           |